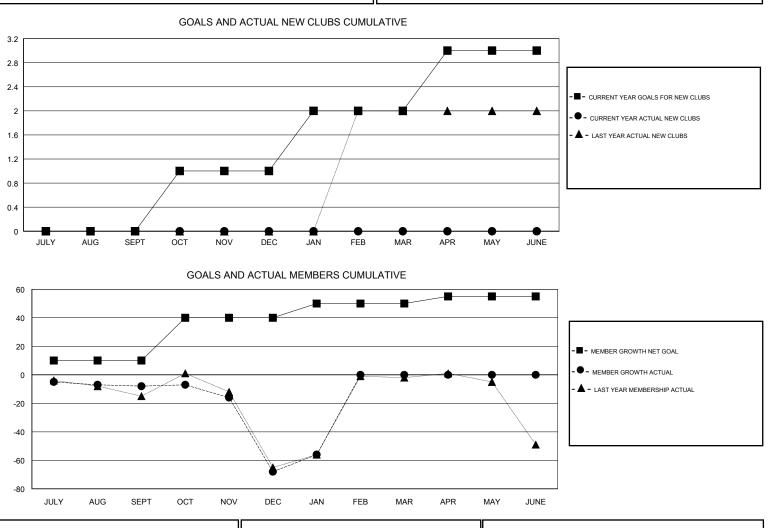

## IOOST PALIMANS GN

1

0

| GMT: JOOST PA | AIJMANS       |             | LOCA          | TION TURKEY GMT CA    |                           |                         |                                                    |  |
|---------------|---------------|-------------|---------------|-----------------------|---------------------------|-------------------------|----------------------------------------------------|--|
| Clubs         |               |             |               | Members               |                           |                         |                                                    |  |
|               | RESULTS FOR   | R 2017-2018 |               | RESULTS FOR 2017-2018 |                           |                         |                                                    |  |
| QUARTER       | NEW CLUB GOAL | NEW CLUBS   | DROPPED CLUBS | QUARTER               | MEMBER GROWTH NET<br>GOAL | MEMBER GROWTH<br>ACTUAL | DROPPED<br>MEMBERS ACTUAL<br>(including transfers) |  |
| JULY/AUG/SEPT | 0             | 0           | 0             | JULY/AUG/SEPT         | 10                        | 18                      | 23                                                 |  |
| OCT/NOV/DEC   | 1             | 0           | 0             | OCT/NOV/DEC           | 30                        | 11                      | 69                                                 |  |
| JAN/FEB/MAR   | 1             | 0           | 0             | JAN/FEB/MAR           | 10                        | 23                      | 9                                                  |  |